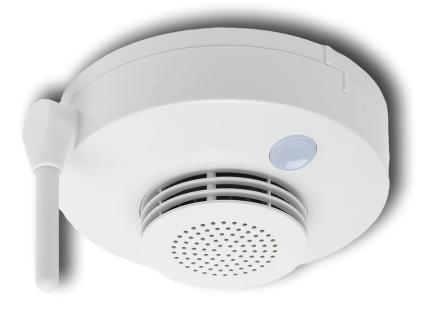

# PRODUCT LEAFLET

Wireless photoelectric smoke detector 4611

## **FEATURES**

- · Ideal in buildings where it is difficult to hide cables and where extensions are required.
- · Built-in sounder, controlled by the C.I.E.
- · Minimum 170 m transmission range (open air).
- · 6 years battery life.
- · High flexibility: Up to 4 base stations on each COM loop and up to 16 wireless units on each base station.

## **DATA**

3V Lithium/1600 mAh

- 10 to +55 °C

Ø100x45 mm

868 MHz

< 95%

~165 g, 2 batteries included

> 85 dB

## **GENERAL**

- · 2 Batteries included.
- · Tested and approved according to EN54-7 and EN54-25.
- · VdS approval: G214074
- · CPR: 0786-CPR-21392